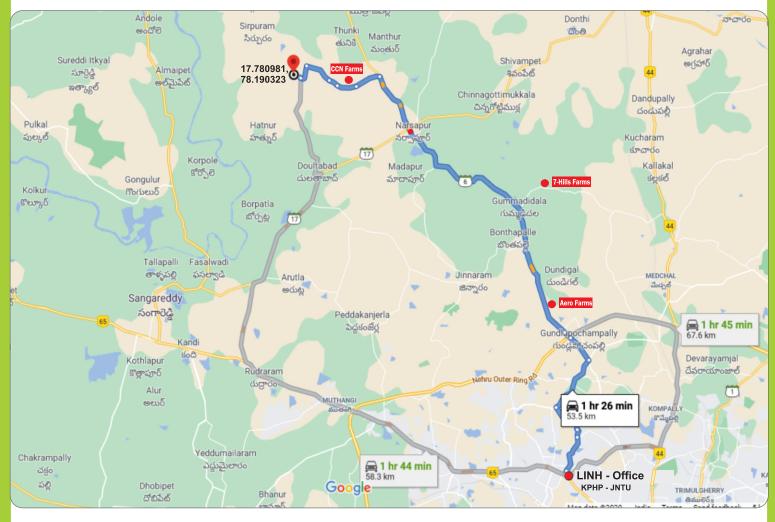

## LIVE IN NATURE HOMES

**Farm Lands Development** ★ **Construction** ★ **Property Consultancy** 

LINH is in to development of uncultivated open Lands around Hyderabad in to Farm Lands / plots and offering to people longing for quality life in lush green surroundings away from City Busy life. LINH is striving day in and day out for past 7 years. Over the years LINH has fulfilled the dream of owning a farm land / plot of hundreds of individuals by developing projects in Vikarabad, Sangareddy and Medak , Medchal districts and the saga is continuing. The present project is at Naguldevpally Village, Hathnur Mandal, Sangareddy Dist , 53 km from KPHP/Kukatplly.