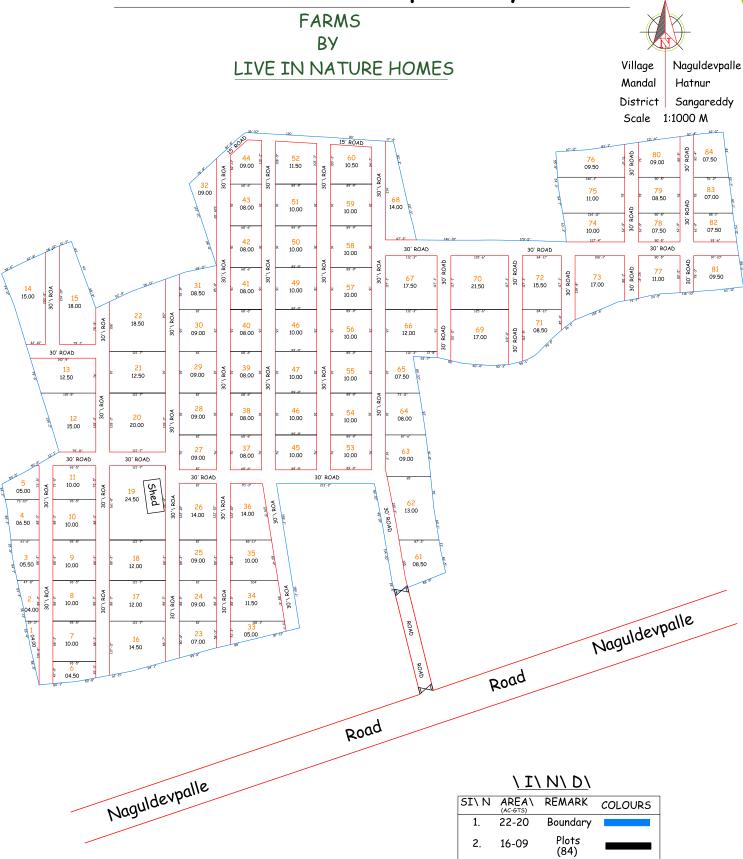

Location Sketch Map Of Sy No:111

2.

3.

16-09

06-11

Road

## Salient features:

- Located @ Naguldevpally Village, Hatnur Mandal, Sangareddy Dist.
- ♠ Land Size 8,10,12,14 Guntas Bits.
- Adjacent to 50 Acres Natural Lake.
- Internal Roads 30 Feets.
- Each Plot having 50 Seasonal Fruit Plants.
- Fertile soil, Free maintenance of Plants for 5 years. (expenditure to be met from intercrops).
- Plenty water belt, Having water connection each plot.
- Round the clock security.
- All round fencing, Proper demarcation of plots, roads.
- Spot registration.