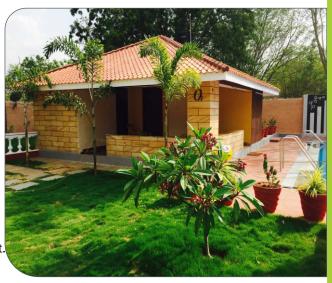

"The Weekend Gateway Farms"

10 Guntas Land with 575sft Farm House - 35 Lac, Without farm house @2900/- per sq.yard